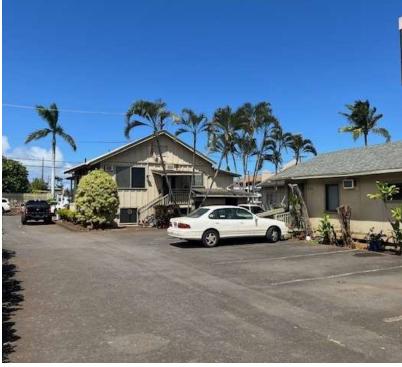

### **PROPERTY DESCRIPTION**

This well-maintained income property consists of four structures. The main structure contains both upstairs and downstairs living units. There are three cottages, each featuring two bedrooms and one bathroom. All units are currently fully leased. The property is permitted in the community plan for Business/Multi-family use. Advanced noticed is needed for showings. Contact the listing Agent to schedule.

### **OFFERING SUMMARY**

| Sale Price: | \$1,800,000 |
|-------------|-------------|
| Lot Size:   | 11,117 SF   |
| Building 1: | 2,202 SF    |
| Building 2: | 520 SF      |
| Building 3: | 753 SF      |
| Building 4: | 721 SF      |