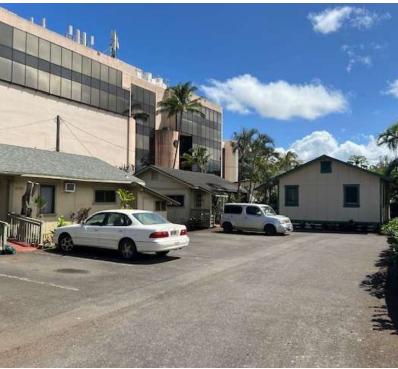

### **PROPERTY DESCRIPTION**

This well-maintained income property consists of four structures. The main structure contains both upstairs and downstairs living units. There are three cottages, each featuring two bedrooms and one bathroom. All units are currently fully leased. The property is permitted in the community plan for Business/Multi-family use. Advanced noticed is needed for showings. Contact the listing Agent to schedule.

### **OFFERING SUMMARY**

| Sale Price: | \$1,800,000 |
|-------------|-------------|
| Lot Size:   | 11,117 SF   |
| Building 1: | 2,202 SF    |
| Building 2: | 520 SF      |
| Building 3: | 753 SF      |
| Building 4: | 721 SF      |