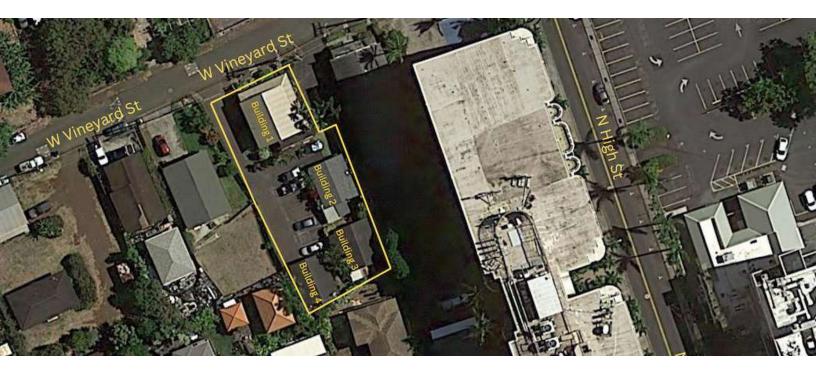

### **PROPERTY DESCRIPTION**

This well-maintained income property consists of four structures. The main structure contains both upstairs and downstairs living units. There are three cottages, each featuring two bedrooms and one bathroom. All units are currently fully leased. The property is permitted in the community plan for Business/Multi-family use. Advanced noticed is needed for showings. Contact the listing Agent to schedule.

#### **PROPERTY HIGHLIGHTS**

- On-site parking with a loading zone
- (4) 5/8" water meters on property
- TMK: (2) 3-4-014-038

### **OFFERING SUMMARY**

| Sale Price: | \$1,800,000 |
|-------------|-------------|
| Lot Size:   | 11,117 SF   |
| Building 1: | 2,202 SF    |
| Building 2: | 520 SF      |
| Building 3: | 753 SF      |
| Building 4: | 721 SF      |