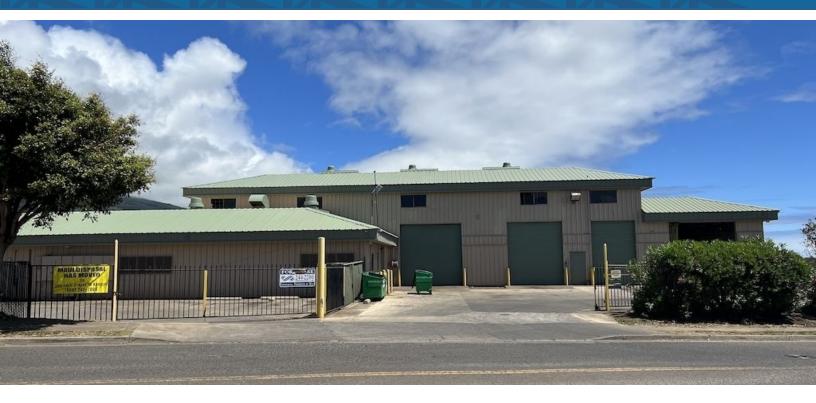

#### **PROPERTY DESCRIPTION**

The former Maui Disposal Company headquarters is now available for lease. This is a unique opportunity to lease a mixed-use building located in the Millyard industrial area with a large fenced parking lot and storage yard.

The Landlord is looking for **one tenant** to occupy approximately 10,804 square feet of mixed-used space, which includes 34,651 square feet of additional yard space on 55,011 square feet of land.

Within minutes of Kahului Harbor and downtown Wailuku. On-site amenities include parking, roll-up doors, restrooms, private and street parking. Surrounding amenities include a bus stop, Sam Sato's, Tamura's, Tasty Crust, Wei Wei BBQ, and Wailuku U.S. Post Office.