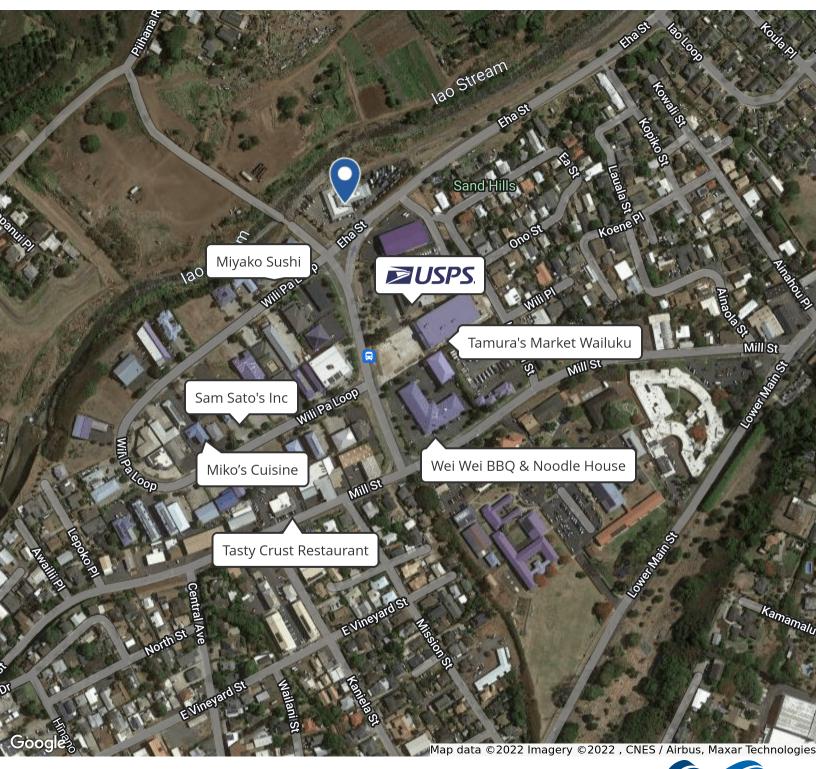

The Landlord is looking for **one tenant** to occupy approximately 10,804 square feet of mixed-used space, which includes 34,651 square feet of additional yard space on 55,011 square feet of land.

Within minutes of Kahului Harbor and downtown Wailuku. On-site amenities include parking, roll-up doors, restrooms, private and street parking. Surrounding amenities include a bus stop, Sam Sato's, Tamura's, Tasty Crust, Wei Wei BBQ, and Wailuku U.S. Post Office.