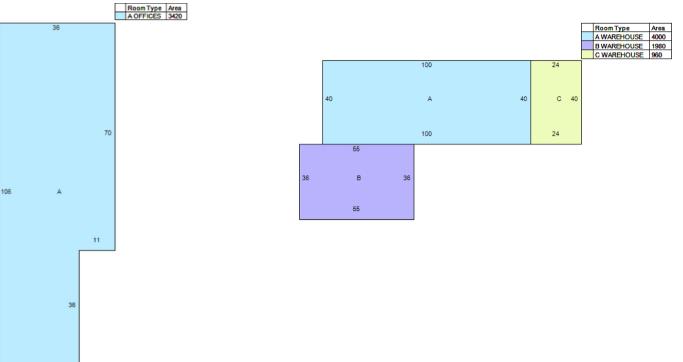

The Landlord is looking for **one tenant** to occupy approximately 10,804 square feet of mixed-used space, which includes 34,651 square feet of additional yard space on 55,011 square feet of land.

Within minutes of Kahului Harbor and downtown Wailuku. On-site amenities include parking, roll-up doors, restrooms, private and street parking. Surrounding amenities include a bus stop, Sam Sato's, Tamura's, Tasty Crust, Wei Wei BBQ, and Wailuku U.S. Post Office.

| SPACES    | BASE RENT:      | SPACE SIZE |
|-----------|-----------------|------------|
| Office    | \$1.45 SF/month | 3,420 SF   |
| Warehouse | \$1.45 SF/month | 6,940 SF   |
| Mezzanine | \$0.73 SF/month | 444 SF     |
| Yard      | \$0.40 SF/month | 34,651 SF  |