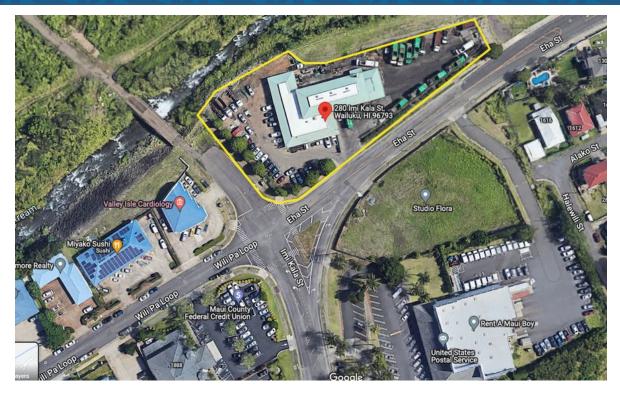

The Landlord is looking for **one tenant** to occupy approximately 10,804 square feet of mixed-used space, which includes 34,651 square feet of additional yard space on 55,011 square feet of land.

Within minutes of Kahului Harbor and downtown Wailuku. On-site amenities include parking, roll-up doors, restrooms, private and street parking. Surrounding amenities include a bus stop, Sam Sato's, Tamura's, Tasty Crust, Wei Wei BBQ, and Wailuku U.S. Post Office.