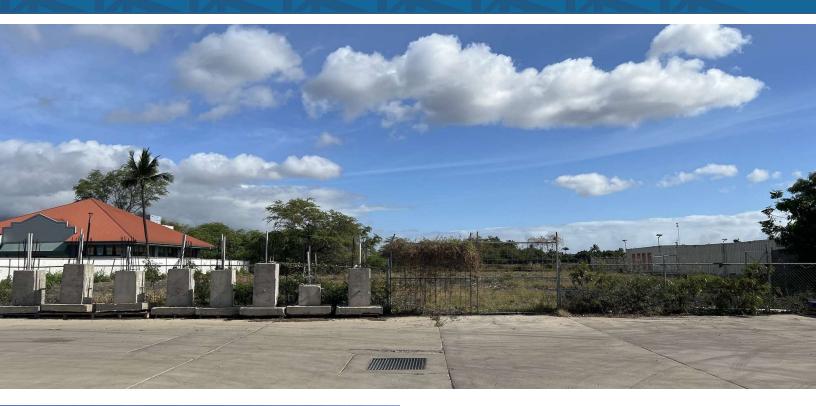

# YARD SPACE AVAILABLE

91 E Lipoa Street | Kihei, HI 96753

### PROPERTY DESCRIPTION

Gated and secured yard available for lease, conveniently located behind Tamura's on Lipoa Street in Kihei. This property is ideal for food trucks, equipment storage, or other business operations needing a secure and accessible location.

## PROPERTY HIGHLIGHTS

- · Minimum 5-year lease term
- · Easy access to major roads and highways
- Ample space for parking and maneuvering large vehicles
- Well-maintained and clean premises
- 24/7 access for tenants