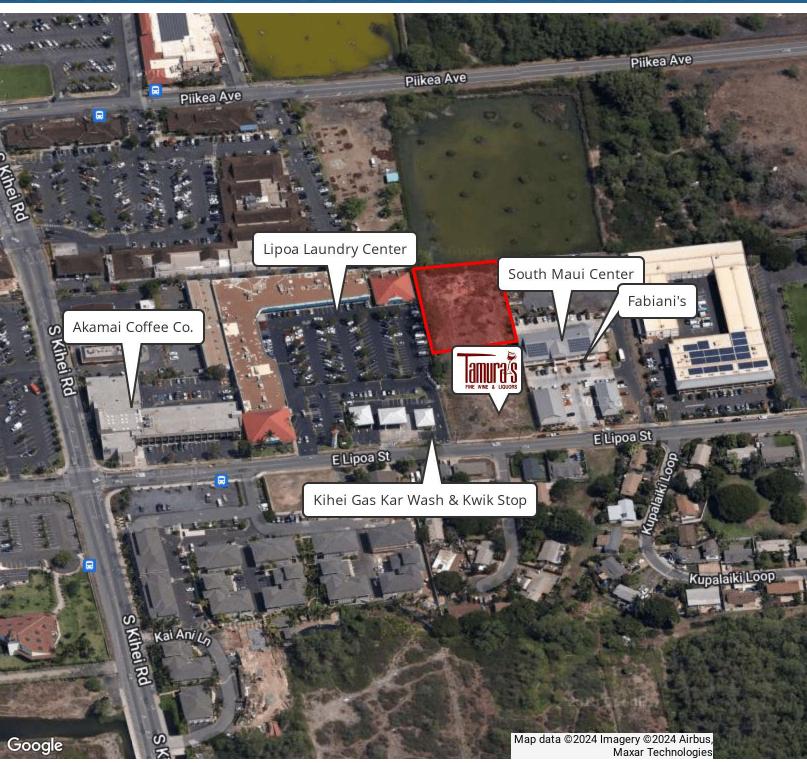

# YARD SPACE AVAILABLE

91 E Lipoa Street | Kihei, HI 96753

### PROPERTY DESCRIPTION

Gated and secured yard available for lease, conveniently located behind Tamura's on Lipoa Street in Kihei. This property is ideal for food trucks, equipment storage, or other business operations needing a secure and accessible location.

### **OFFERING SUMMARY**

| Lease Rate:   | \$0.40 SF/month (NNN) |
|---------------|-----------------------|
| OPEX Rate:    | \$0.05 SF/month       |
| Available SF: | 35,000 SF             |

MOE A. SEARS, MBA R(B) GRANT E. HOWE, CCIM R(B)