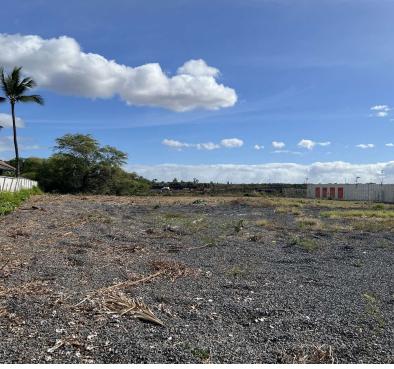

# YARD SPACE AVAILABLE

91 E Lipoa Street | Kihei, HI 96753

### PROPERTY DESCRIPTION

Gated and secured yard available for lease, conveniently located behind Tamura's on Lipoa Street in Kihei. This property is ideal for food trucks, equipment storage, or other business operations needing a secure and accessible location.

## PROPERTY HIGHLIGHTS

- · Minimum 5-year lease term
- · Easy access to major roads and highways
- Ample space for parking and maneuvering large vehicles
- Well-maintained and clean premises
- 24/7 access for tenants