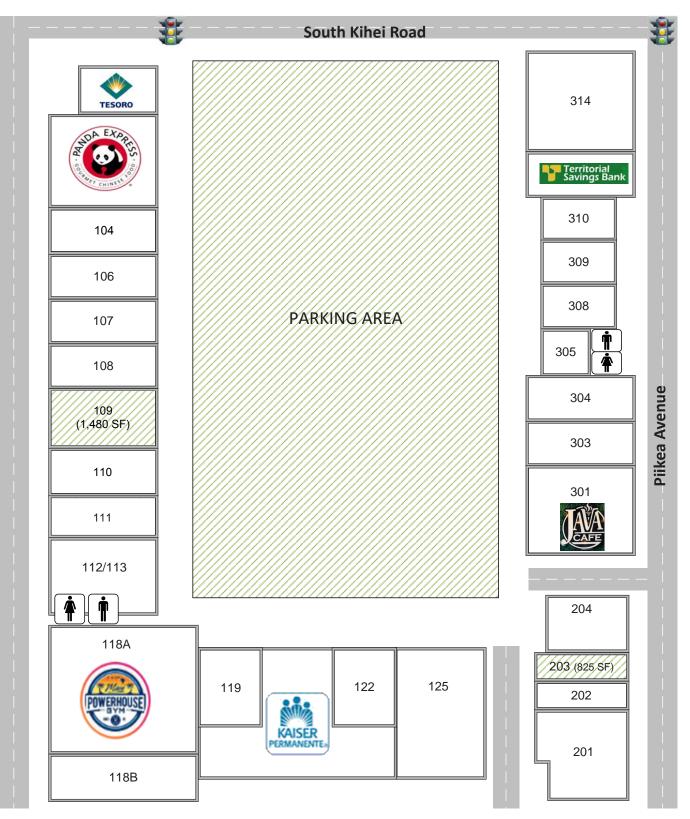

# RETAIL/OFFICE SPACES AVAILABLE FOR LEASE AZEKA MAUKA SITE MAP

The information contained herein comes from sources deemed to be reliable; however, no representation or warranty is made by MW Commercial Realty, Inc. and said information is subject to change without notice. No subagency offered.