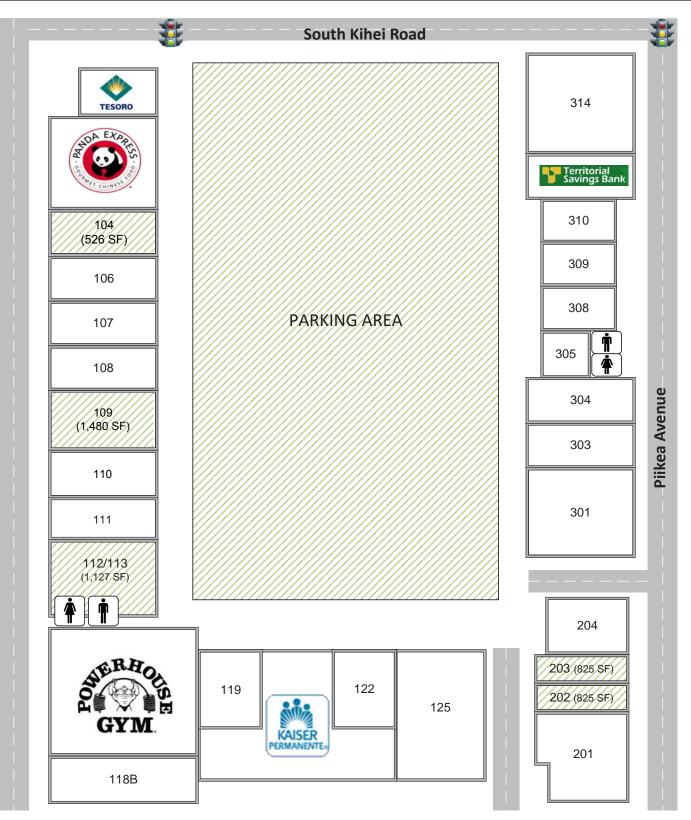

### RETAIL/OFFICE SPACES AVAILABLE FOR LEASE AZEKA MAUKA SITE MAP

The information contained herein comes from sources deemed to be reliable; however, no representation or warranty is made by MW Commercial Realty, Inc. and said information is subject to change without notice. No subagency offered.