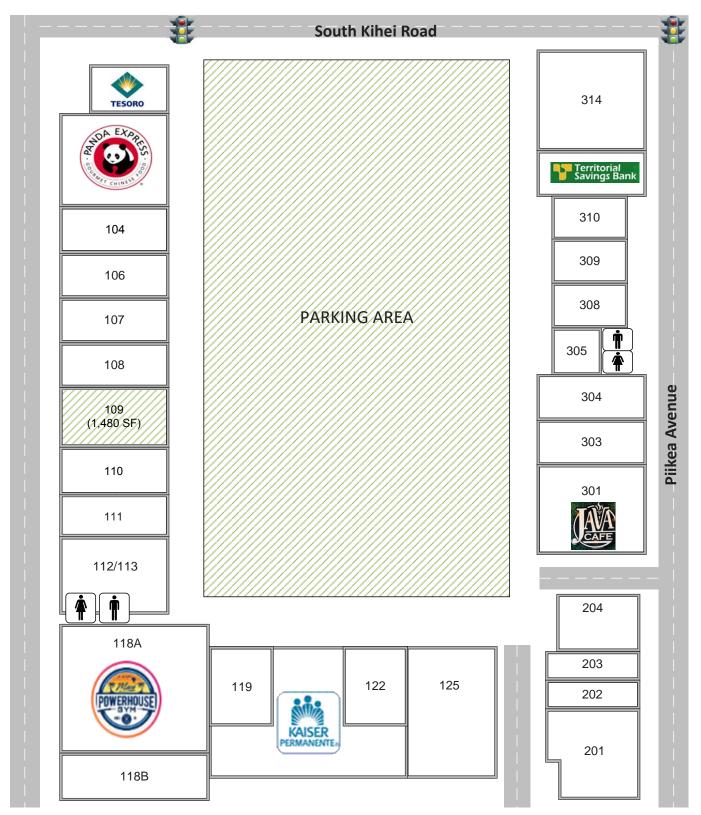

# RETAIL/OFFICE SPACES AVAILABLE FOR LEASE AZEKA MAUKA SITE MAP

The information contained herein comes from sources deemed to be reliable; however, no representation or warranty is made by MW Commercial Realty, Inc. and said information is subject to change without notice. No subagency offered.