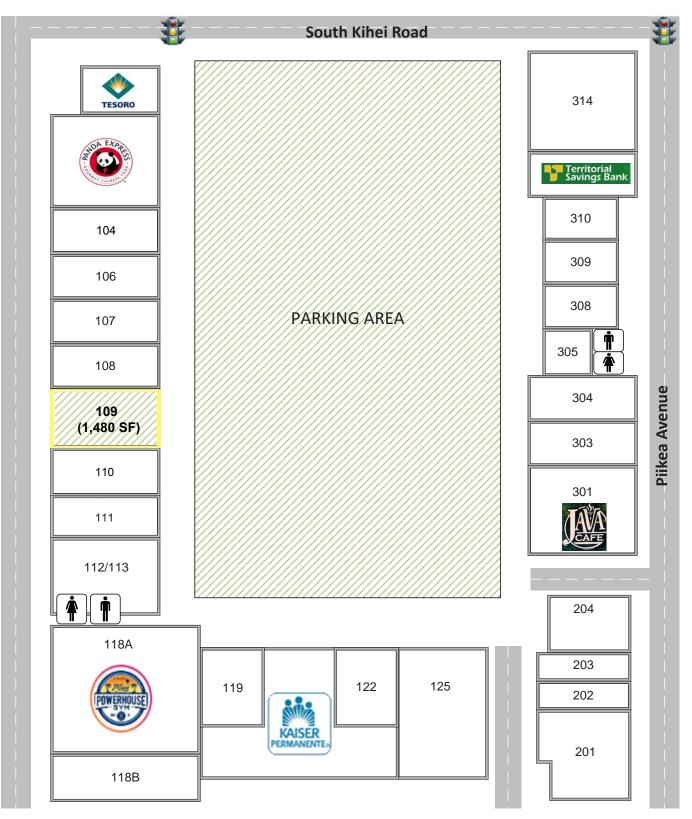

## RETAIL/OFFICE SPACES AVAILABLE FOR LEASE AZEKA MAUKA SITE MAP

The information contained herein comes from sources deemed to be reliable; however, no representation or warranty is made by MW Commercial Realty, Inc. and said information is subject to change without notice. No subagency offered.