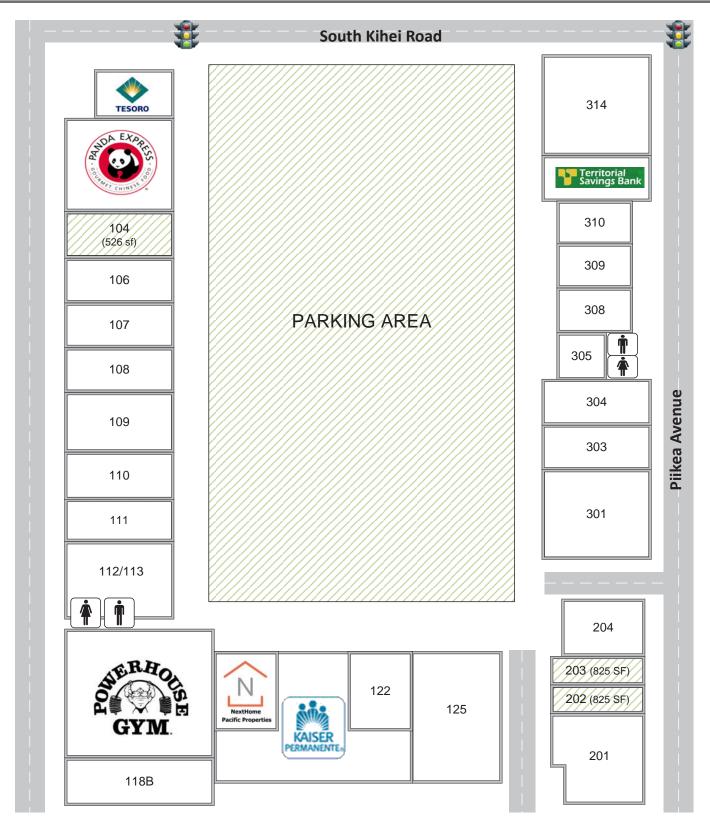

# RETAIL/OFFICE SPACES AVAILABLE FOR LEASE AZEKA MAUKA SITE MAP

The information contained herein comes from sources deemed to be reliable; however, no representation or warranty is made by MW Commercial Realty, Inc. and said information is subject to change without notice. No subagency offered.