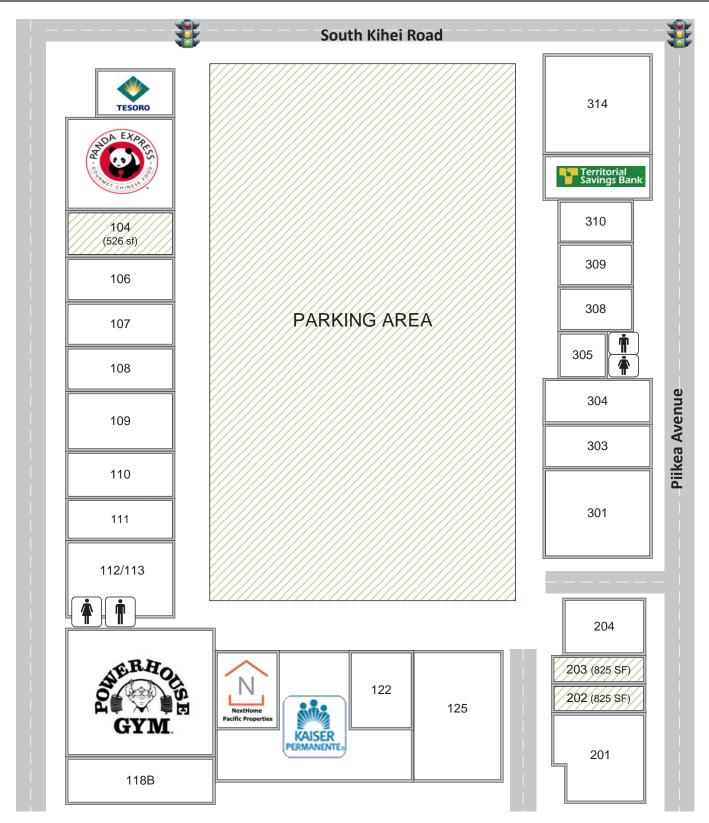

# RETAIL/OFFICE SPACES AVAILABLE FOR LEASE AZEKA MAUKA SITE MAP

The information contained herein comes from sources deemed to be reliable; however, no representation or warranty is made by MW Commercial Realty, Inc. and said information is subject to change without notice. No subagency offered.