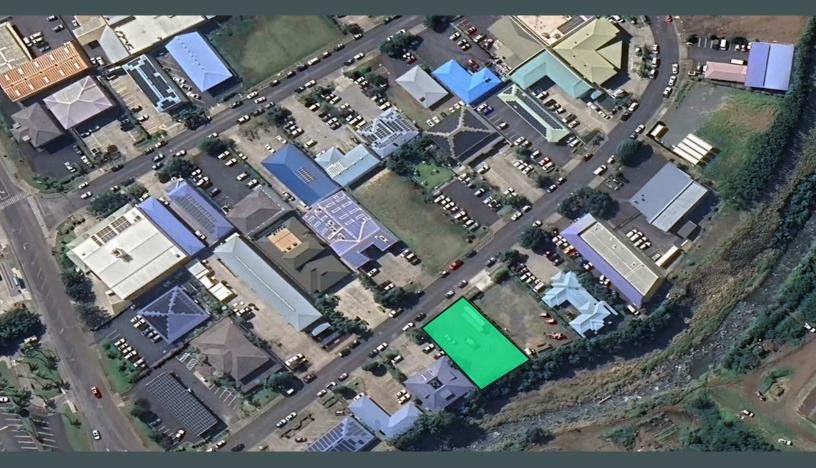

## 1863 Wili Pa Loop | Wailuku, HI 96793

M-1 Light Industrial Zoned Lot in Wailuku | Parcel Located Within An Opportunity Zone

## The Offering

Discover a prime opportunity to purchase one of the few remaining vacant lots in The Millyard Subdivision. 1863 Wili Pa Loop in Wailuku, Maui spans 13,431 sq ft and is located in a quality industrial subdivision, ideal for your business needs. With a water meter already in place, you can hit the ground running. The M-1 Light Industrial zoning offers flexibility for various uses, making it a rare find in this size range. Enjoy the convenience of being close to Kahului Harbor, the Wailuku Post Office, and a variety of restaurants and amenities. Don't miss your chance to secure this exceptional lot in Central Maui!

## **Property Details**

| Property Address | 1863 Wili Pa Loop<br>Wailuku, Hawaii 96793 |
|------------------|--------------------------------------------|
| ТМК              | (2) 3-4-20-44                              |
| Area             | 13,431 SF (0.308 Acres)                    |
| Flood Zone       | Х                                          |
| Zoning           | M-1 Light Industrial                       |
| Price            | \$632,000                                  |