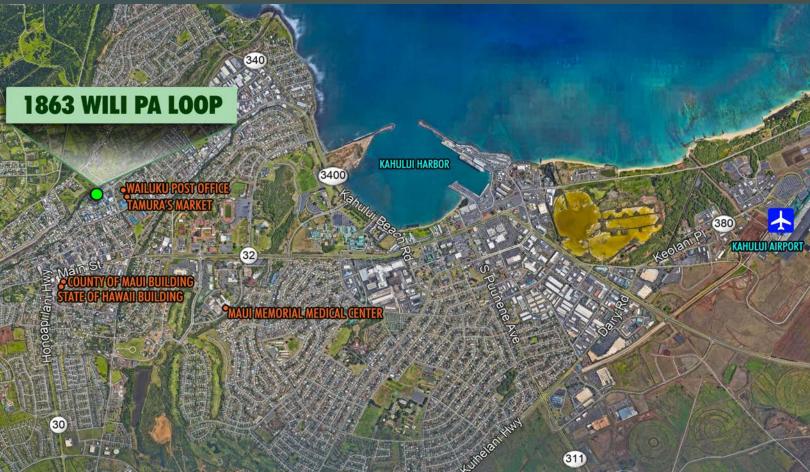

## The Offering

Discover a prime opportunity to purchase one of the few remaining vacant lots in The Millyard Subdivision. 1863 Wili Pa Loop in Wailuku, Maui spans 13,431 sq ft and is located in a quality industrial subdivision, ideal for your business needs. With a water meter already in place, you can hit the ground running. The M-1 Light Industrial zoning offers flexibility for various uses, making it a rare find in this size range. Enjoy the convenience of being close to Kahului Harbor, the Wailuku Post Office, and a variety of restaurants and amenities. Don't miss your chance to secure this exceptional lot in Central Maui!