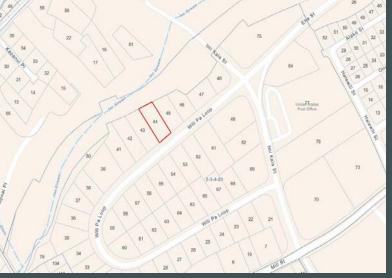

## 1863 Wili Pa Loop | Wailuku, HI 96793

M-1 Light Industrial Zoned Lot in Wailuku | Parcel Located Within An Opportunity Zone

## **Property Details**

| Property Address | 1863 Wili Pa Loop<br>Wailuku, Hawaii 96793 |
|------------------|--------------------------------------------|
| ТМК              | (2) 3-4-20-44                              |
| Area             | 13,431 SF (0.308 Acres)                    |
| Flood Zone       | Х                                          |
| Zoning           | M-1 Light Industrial                       |
| Price            | \$632,000                                  |