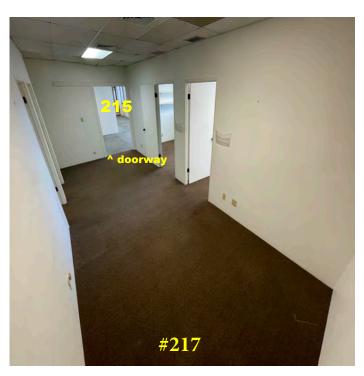

#### **FEATURES**

- Unit #215 is 1,321 SF has multiple offices with an open doorway to #217 which can easily be separated or closed off
- Unit #217 is 850 SF and has multiple offices
- Can be leased as separate spaces or combined for larger office
- Two story professional/medical building positioned on the corner of South Kihei Road and Lipoa Street;
  Elevator in building