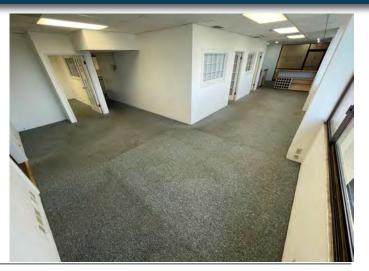

#### **FEATURES**

- Unit #215 is 1,321 SF has multiple offices with an open doorway to #217 which can easily be separated or closed off
- Unit #217 is 850 SF and has multiple offices
- Can be leased as separate spaces or combined for larger office
- Two story professional/medical building positioned on the corner of South Kihei Road and Lipoa Street;
  Elevator in building