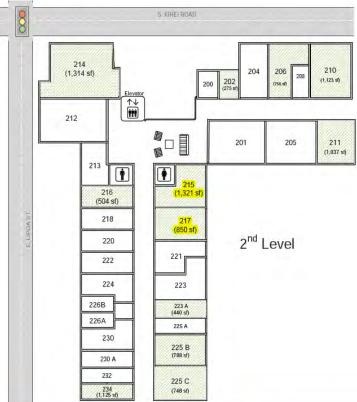

# Suite 215 & 217 2,171 Total SF

#### **FEATURES**

- Unit #215 is 1,321 SF has multiple offices with an open doorway to #217 which can easily be separated or closed off
- Unit #217 is 850 SF and has multiple offices
- Can be leased as separate spaces or combined for larger office
- Two story professional/medical building positioned on the corner of South Kihei Road and Lipoa Street;
  Elevator in building

### **SUITE #215 & #217**

The information contained herein comes from sources deemed to be reliable; however, no representation or warranty is made by MW Commercial Realty, Inc. and said information is subject to change without notice. No subagency offered.