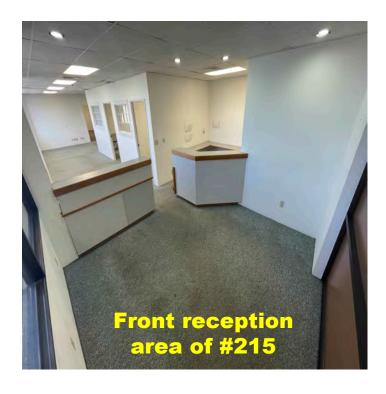

#### **FEATURES**

- Unit #215 is 1,321 SF has multiple offices with an open doorway to #217 which can easily be separated or closed off
- Unit #217 is 850 SF and has multiple offices
- Can be leased as separate spaces or combined for larger office
- Two story professional/medical building positioned on the corner of South Kihei Road and Lipoa Street;
  Elevator in building