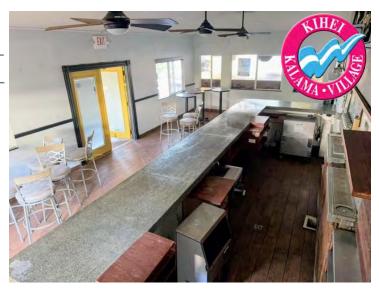

## 833 SF Restaurant Space Available for Lease

#### **GENERAL INFORMATION**

- "As Is" includes existing fixtures and equipment
- Perfect location for a retail or restaurant business in the heart of South Kihei!
- Outdoor patio seating area