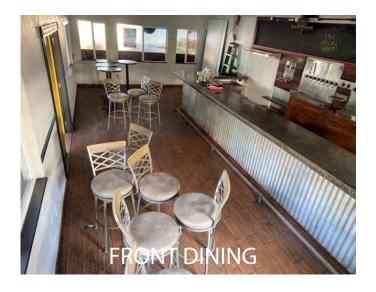

## 833 SF Restaurant Space Available for Lease

#### **GENERAL INFORMATION**

- "As Is" includes existing fixtures and equipment
- Perfect location for a retail or restaurant business in the heart of South Kihei!
- Outdoor patio seating area