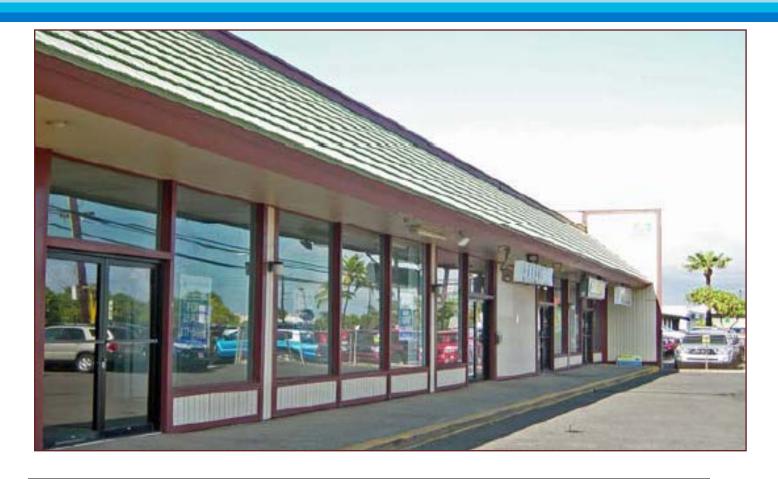

## FOR LEASE

340 Hana Hwy Kahului, HI 96732

- 1,045 SF Office / Retail
- High traffic count 26,600 vehicles drive past the building every day.
- Excellent visibility on Hana Hwy.
- Adjacent to Maui Toyota, HomeWorld Furniture, Alive & Well.
- Call for rates

### **Executive Summary**

| Property:      | 340 Hana Highway, Kahului, HI 96732                                                                                                                                                                                                                                |
|----------------|--------------------------------------------------------------------------------------------------------------------------------------------------------------------------------------------------------------------------------------------------------------------|
| Opportunity:   | Located at 340 Hana Hwy in the heart of Kahului, near shopping<br>malls, other industrial businesses, close to main airport in Kahului,<br>schools, Maui Medical Memorial Hospital, other Medical centers,<br>retail stores, and world class Kite surfing beaches. |
| Tax Map Key #: | 2-3-8-066-007                                                                                                                                                                                                                                                      |
| Building Area: | 8,785 SF approx.                                                                                                                                                                                                                                                   |