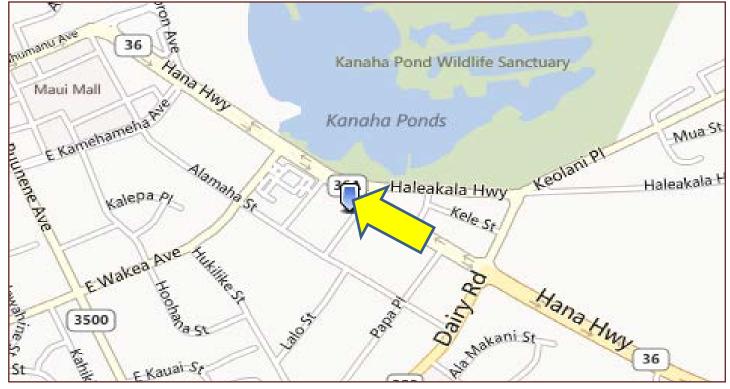

### **Executive Summary**

| Property:      | 340 Hana Highway, Kahului, HI 96732                                                                                                                                                                                                                                |
|----------------|--------------------------------------------------------------------------------------------------------------------------------------------------------------------------------------------------------------------------------------------------------------------|
| Opportunity:   | Located at 340 Hana Hwy in the heart of Kahului, near shopping<br>malls, other industrial businesses, close to main airport in Kahului,<br>schools, Maui Medical Memorial Hospital, other Medical centers,<br>retail stores, and world class Kite surfing beaches. |
| Tax Map Key #: | 2-3-8-066-007                                                                                                                                                                                                                                                      |
| Building Area: | 8,785 SF approx.                                                                                                                                                                                                                                                   |