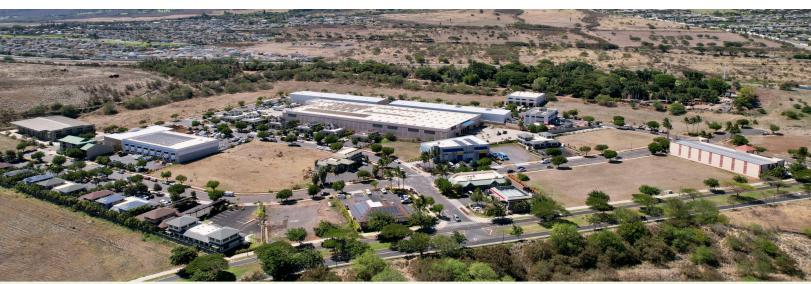

### MAUI LANI VILLAGE CENTER, LOT 53A

Kahului, HI 96732

Fee simple, vacant land parcel in Maui's newest planned community connecting Kahului and Wailuku. Located at the busy intersection of Kuikahi Drive and Waiale Road and across from Walgreens, Longs Drugs and Foodland. The Center's VMX zoning allows for a wide array of uses. Fully entitled, ready-to-build lot with drainage and utilities stubbed to site. Maui Lani's community includes 3,700 homes in its master plan.

## VILLAGE CENTER

The Dynamic Center of Maui's Premier Master - Planned Community

Sales Price: \$1,404,000 (includes plans &

permits for 2 buildings)

Lot Area: 23,415 SF

Floor Area: Building A - 3,682 SF

Building B - 5,187 SF