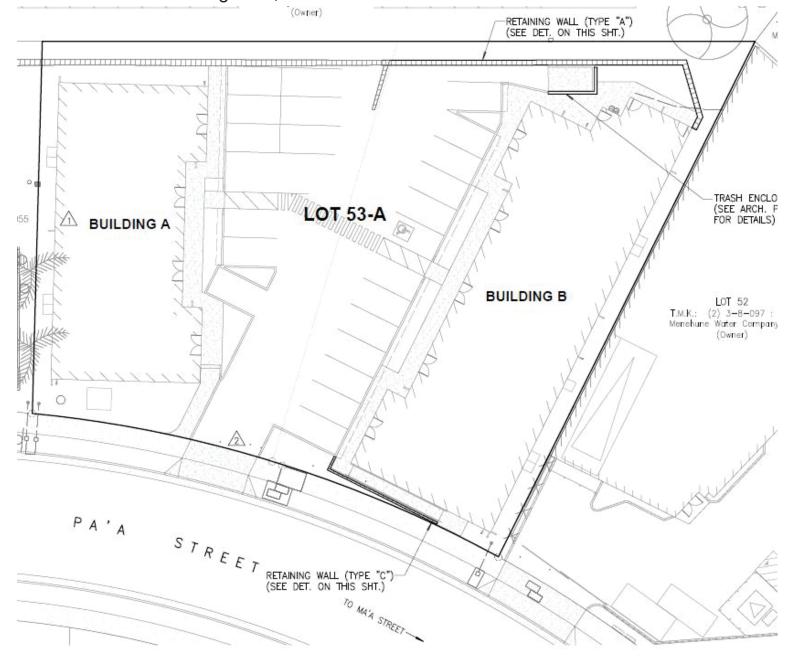

#### PROPERTY DESCRIPTION

Plans and permits in place to build two (2) single story office buildings included in sales price.

Possible to change plan to build 1 building with large parking lot for medical or heavy parking user.

## VILLAGE CENTER

The Dynamic Center of Maui's Premier Master - Planned Community

Sales Price: \$1,404,000 (includes plans &

permits for 2 buildings)

Lot Area: 23,415 SF

Floor Area: Building A - 3,682 SF

Building B - 5,187 SF

Zoning: VMX-C/R

*TMK:* (2) 3-8-097:053/054

Parking: 21 stalls (6 tandem &

1 ADA stall)

Commercial Properties of Maui • 444 Hana Highway • Suite C • Kahului, HI 96732-2315 • mauibiz.com