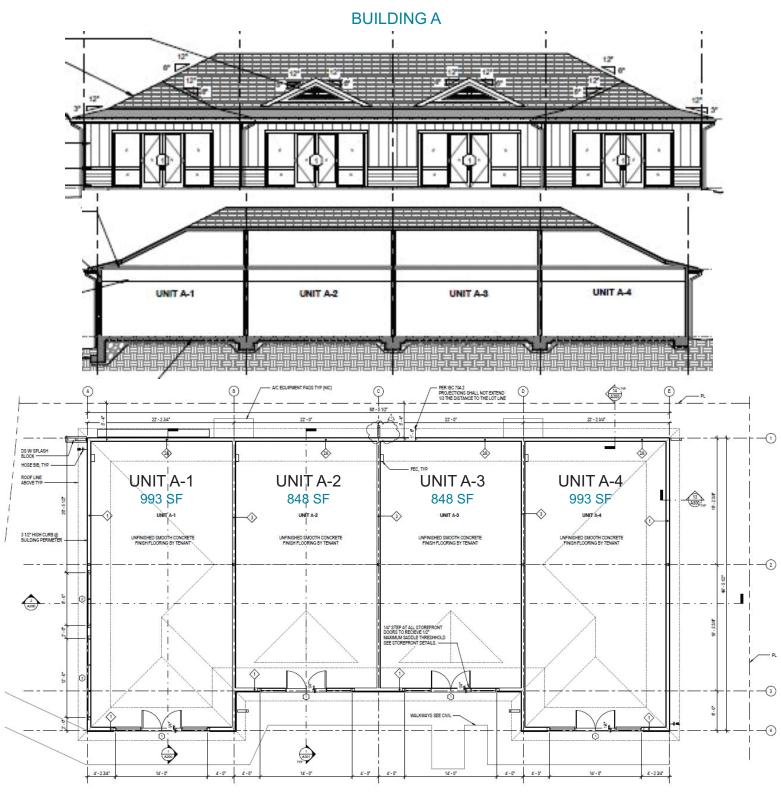

#### PROPERTY DESCRIPTION

Plans and permits in place to build two (2) single story office buildings included in sales price.

Possible to change plan to build 1 building with large parking lot for medical or heavy parking user.

## VILLAGE CENTER

The Dynamic Center of Maui's Premier Master - Planned Community

Sales Price: \$1,404,000 (includes plans &

permits for 2 buildings)

Lot Area: 23,415 SF

Floor Area: Building A - 3,682 SF

Building B - 5,187 SF