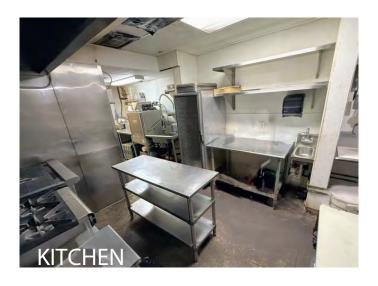

#### **GENERAL INFORMATION**

- "As-is" Includes existing fixtures and equipment
- Prime corner space with high street visibility
- Fully built out space, great for retail or restaurant business!