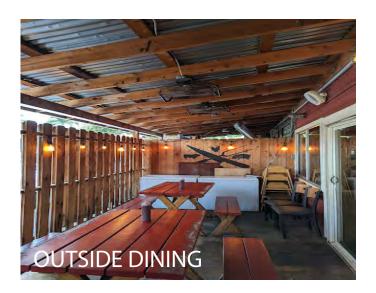

#### **GENERAL INFORMATION**

- "As-is" Includes existing fixtures and equipment
- Prime corner space with high street visibility
- Fully built out space, great for retail or restaurant business!