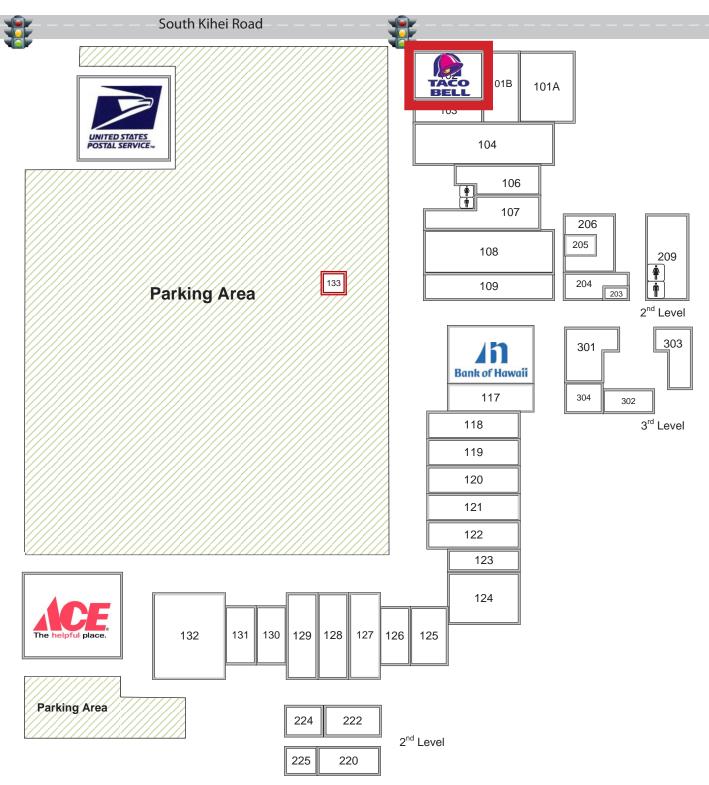

## AZEKA MAKAI SITE MAP

FORMER TACO BELL WILL BE AVAILABLE ON 01/01/2020

The information contained herein comes from sources deemed to be reliable; however, no representation or warranty is made by MW Commercial Realty, Inc. and said information is subject to change without notice. No subagency offered.