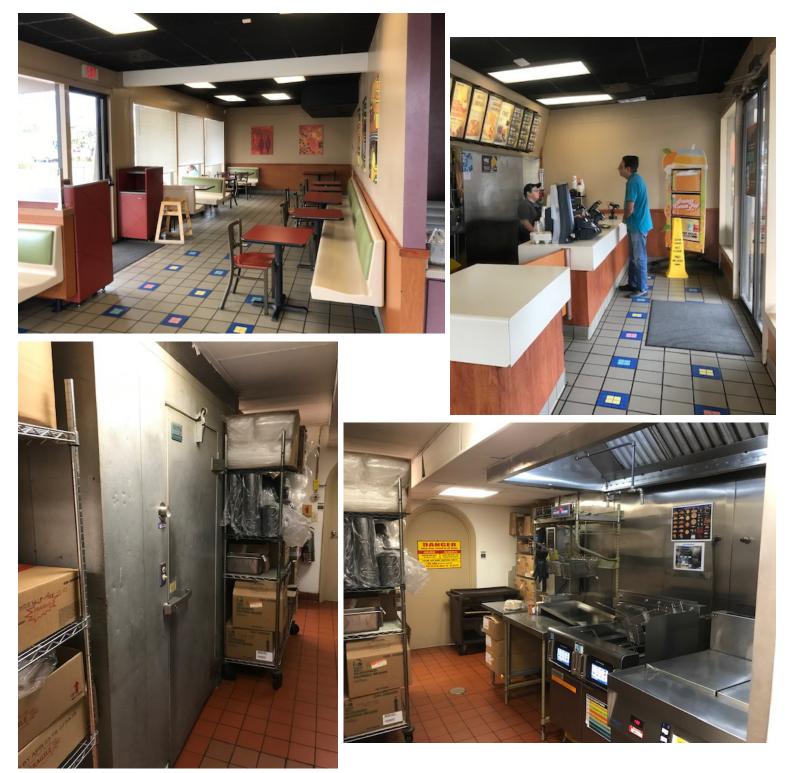

### SUITE PHOTOS Former Taco Bell will be available on 01/01/2020

The information contained herein comes from sources deemed to be reliable; however, no representation or warranty is made by MW Commercial Realty, Inc. and said information is subject to change without notice. No subagency offered.